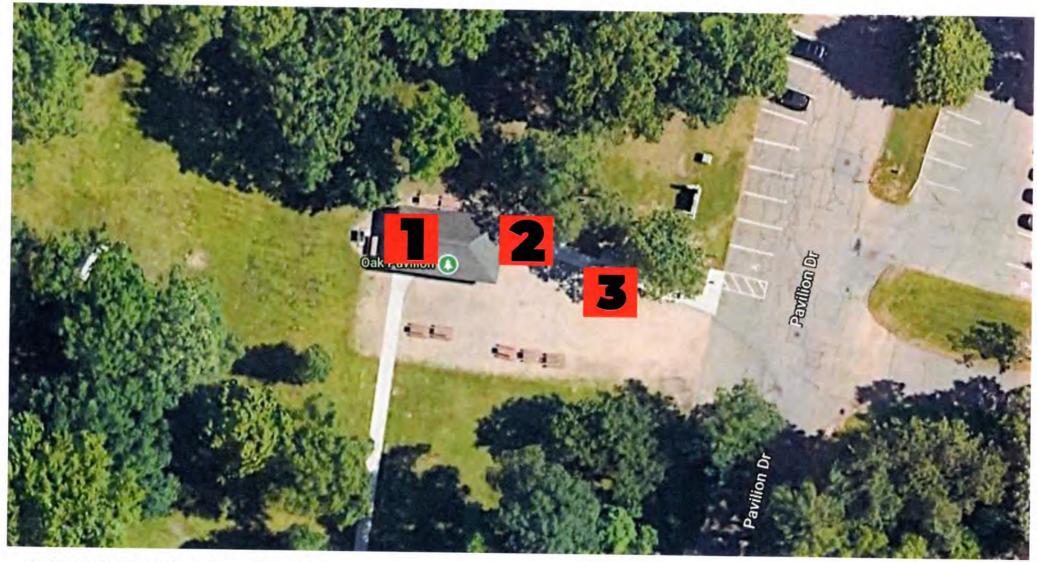

| Su            | mmary of Event                                                                                                                    |  |  |  |  |  |  |
|---------------|-----------------------------------------------------------------------------------------------------------------------------------|--|--|--|--|--|--|
|               | New Event Repeat Event Repeat Event with changes (Explain changes in the description below)                                       |  |  |  |  |  |  |
| EVENT NAME    | Event Name: The EC Unity Groove                                                                                                   |  |  |  |  |  |  |
| E             | Event Date(s): Sunday, September 8th, 2024                                                                                        |  |  |  |  |  |  |
| EVE           | Name of Sponsoring Organization:                                                                                                  |  |  |  |  |  |  |
|               | Non-Profit Group  For Profit Other, please describe:                                                                              |  |  |  |  |  |  |
|               | Event description, including changes (attach additional sheet, if necessary):  Arts + Music Festival dedicated to Promoting Peace |  |  |  |  |  |  |
| ILS           | and unity in our community.                                                                                                       |  |  |  |  |  |  |
| ETA           | Estimated Daily Attendance: 250-500 Estimated Total Attendance: 450                                                               |  |  |  |  |  |  |
| EVENT DETAILS | Donations, charges or entry fees: Food track purchases + business tendo only                                                      |  |  |  |  |  |  |
| EN            | Location(s) of Event: Phoenix Para Amphitheatre + Pavilion                                                                        |  |  |  |  |  |  |
| E             | Time Set Up Begins: 10:30 am Time Event Begins: 12 Pm                                                                             |  |  |  |  |  |  |
|               | Time Event Ends: 7:30 Time Clean-up Ends: 8pm                                                                                     |  |  |  |  |  |  |
| S             | Organizer Name: Faith Freedland (Buettner)                                                                                        |  |  |  |  |  |  |
| AIL           | Address: 726 5th AVE APT#3 Eau Claire, Wi 5470                                                                                    |  |  |  |  |  |  |
| DET           | Work Phone: (715) - 451 - 494                                                                                                     |  |  |  |  |  |  |
| A LE LE       | Email: faithfreedund@gmail.com                                                                                                    |  |  |  |  |  |  |
| P             | lease note if new organizer: New organizer!                                                                                       |  |  |  |  |  |  |
| 14 U          | armless and Payment Agreements                                                                                                    |  |  |  |  |  |  |