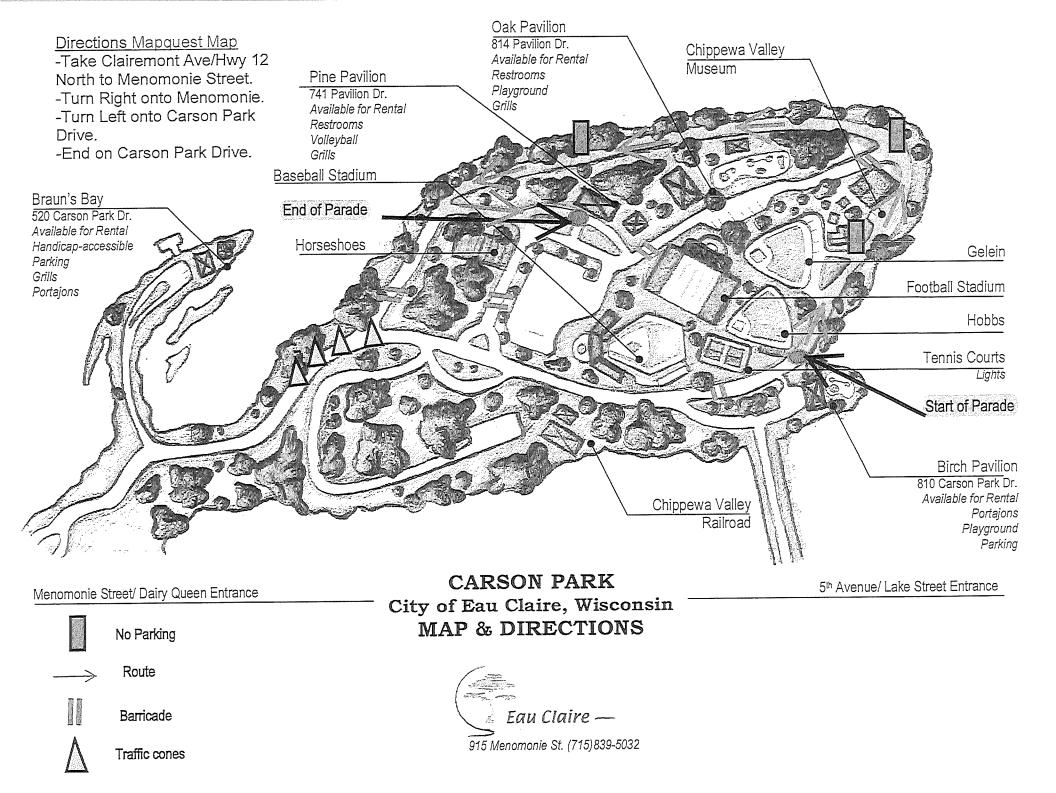

| Activity              | Location                  | Date    | Start Time | End Time |
|-----------------------|---------------------------|---------|------------|----------|
| Set Up                | Phoenix Parle<br>Pavilion | 7-24-24 | 10:30am    | 12Pm     |
| uandors to activities | Pavilion + Amphitheatre   | 7-24-24 | 12 pm      | TPM      |
| Misic Sound           | Amphitheatre              | 7-24    | 10:30      | 3pm      |
| Live music            | Amphiteatre               | 7-24    | 3pm        | 7:30     |
| Speech                | Amphitheatre              | 7/24    | 6:30       | 6:45     |
| OF C C                | 3 minutes from the same   |         |            | a Breeze |
|                       | 1                         |         |            | TOTAL NA |
| Clean Up              | Phoenix Park              | 7/24    | 1:00g      | w 8bw    |