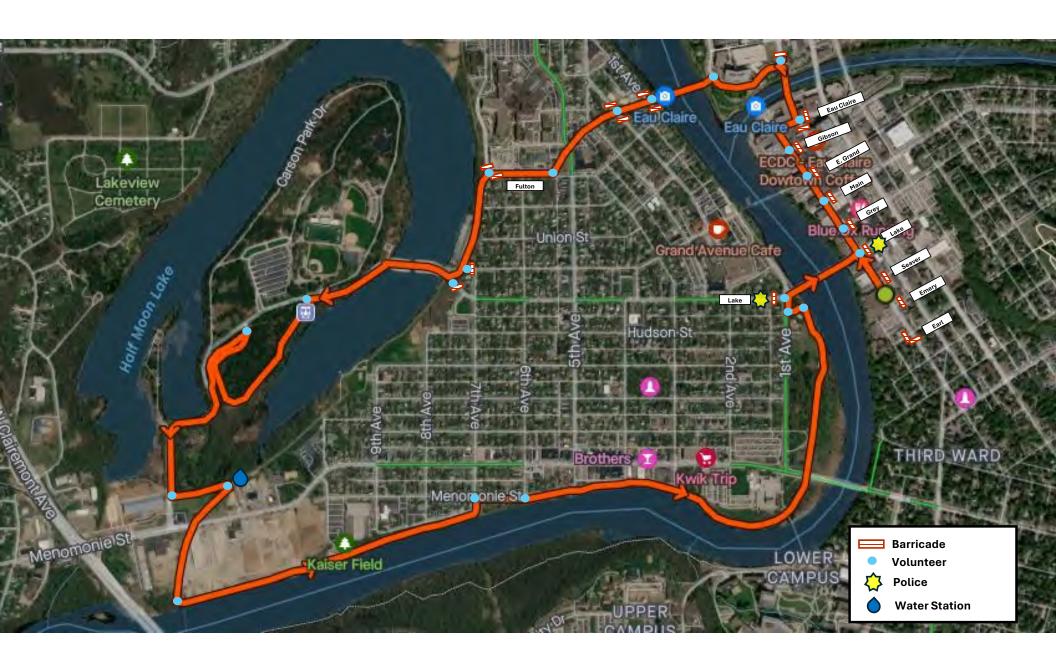

| Service/Item                                                                     | # of Items Requested |
|----------------------------------------------------------------------------------|----------------------|
| Police Department Services                                                       |                      |
| Fire Department Services                                                         |                      |
| Ambulance Services (please specify EC Fire Dept or outside service)              | 1 James 1            |
| Event Panels / Fencing (please specify)                                          |                      |
| No Parking Signs (must be posted 24 hours before event start, posts not included | d)                   |
| Barricades (it takes 4 barricades to close down 1 block ofcity street)           | DAWIT ENDE           |
| Traffic Cones                                                                    |                      |
| extra Garbage/Recycling Bins (please specify) 2 recycling                        | +2 garbage           |
| other:                                                                           |                      |