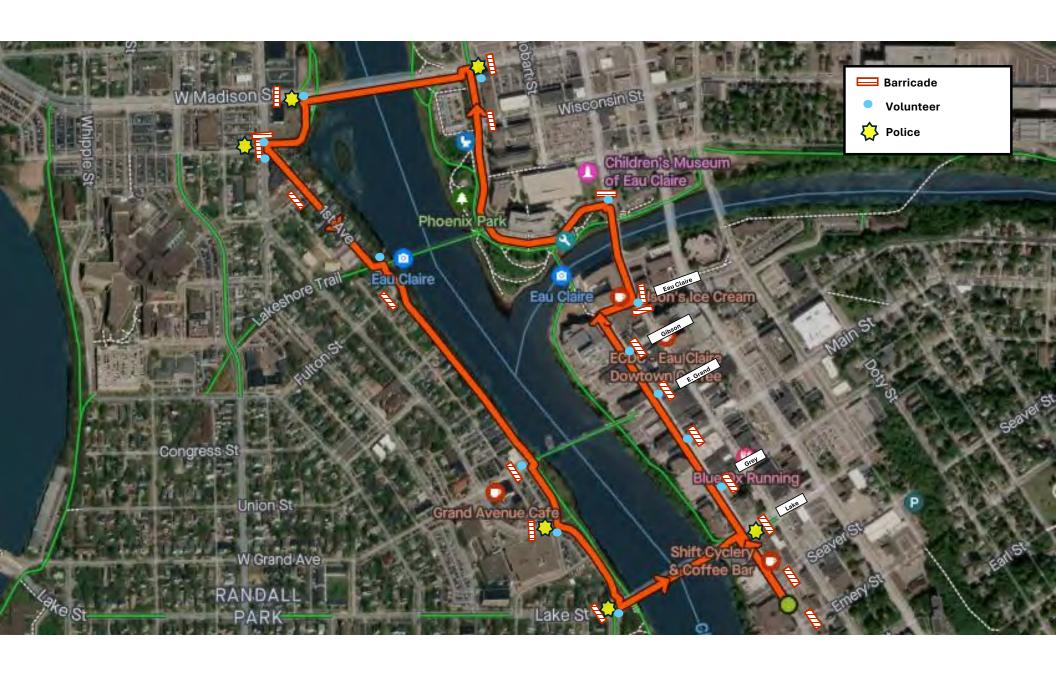

| Service/Item                                                                     | # of Items Requested |
|----------------------------------------------------------------------------------|----------------------|
| Police Department Services                                                       |                      |
| Fire Department Services                                                         |                      |
| Ambulance Services (please specify EC Fire Dept or outside service)              | 1 James 1            |
| Event Panels / Fencing (please specify)                                          |                      |
| No Parking Signs (must be posted 24 hours before event start, posts not included | d)                   |
| Barricades (it takes 4 barricades to close down 1 block ofcity street)           | DAWIT ENDE           |
| Traffic Cones                                                                    |                      |
| extra Garbage/Recycling Bins (please specify) 2 recycling                        | +2 garbage           |
| other:                                                                           |                      |