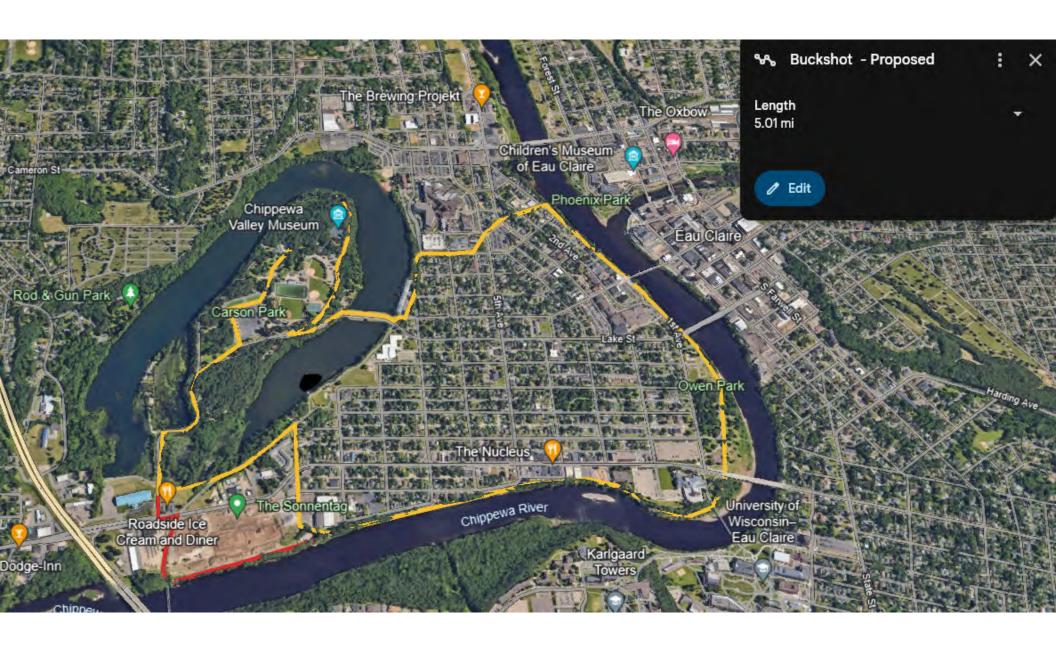

#### 4. Repeat Event Review

- a. Turkey Trot
- b. Buckshot Run
- c. Labor Day Celebration
- d. UW Meets EC
- e. Memorial High School Homecoming Celebration
- f. North High School Homecoming Celebration
- g. UWEC Homecoming Celebration