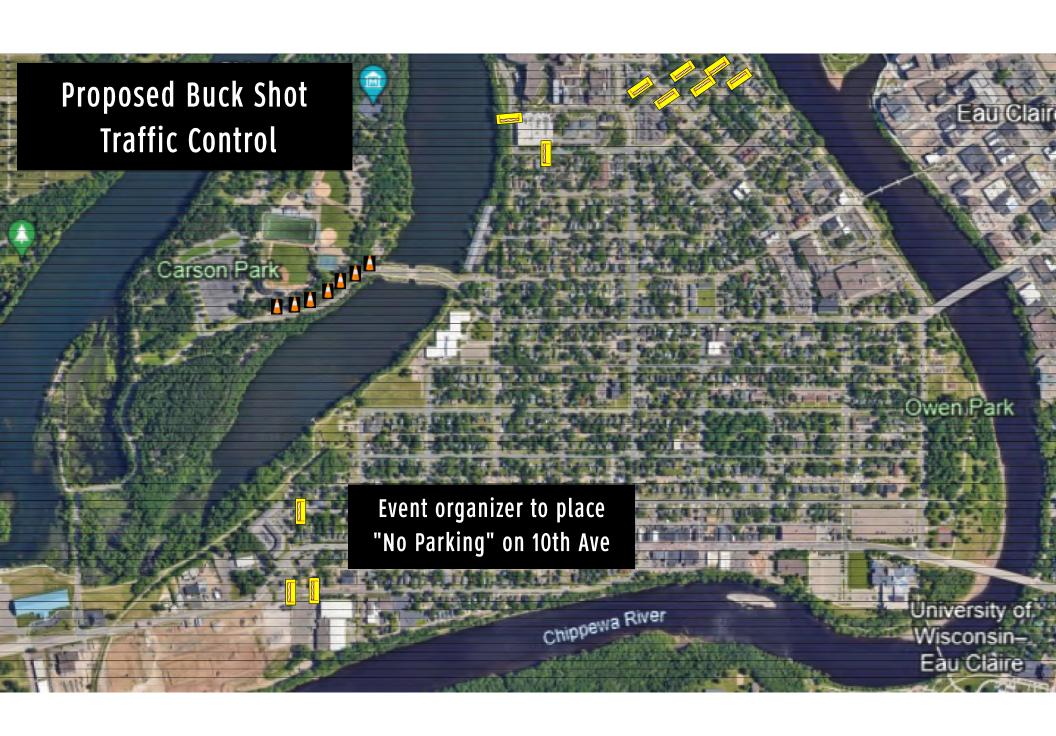

Describe the traffic and parking control plans for your event. How will you control traffic and parking to keep

|     |      | ally persisten and that water to prove a sense                                                                                                 |
|-----|------|------------------------------------------------------------------------------------------------------------------------------------------------|
| Yes | No 🔯 | Will the event offer off-site parking agreements with other parties or shuttle bus services?  If yes, include information on those agreements. |
| Yes | No   | Will you contract with a private company or organization to provide such services?  If yes, what company will you use:                         |
|     |      | LOUND FLOOR ON HILL                                                                                                                            |