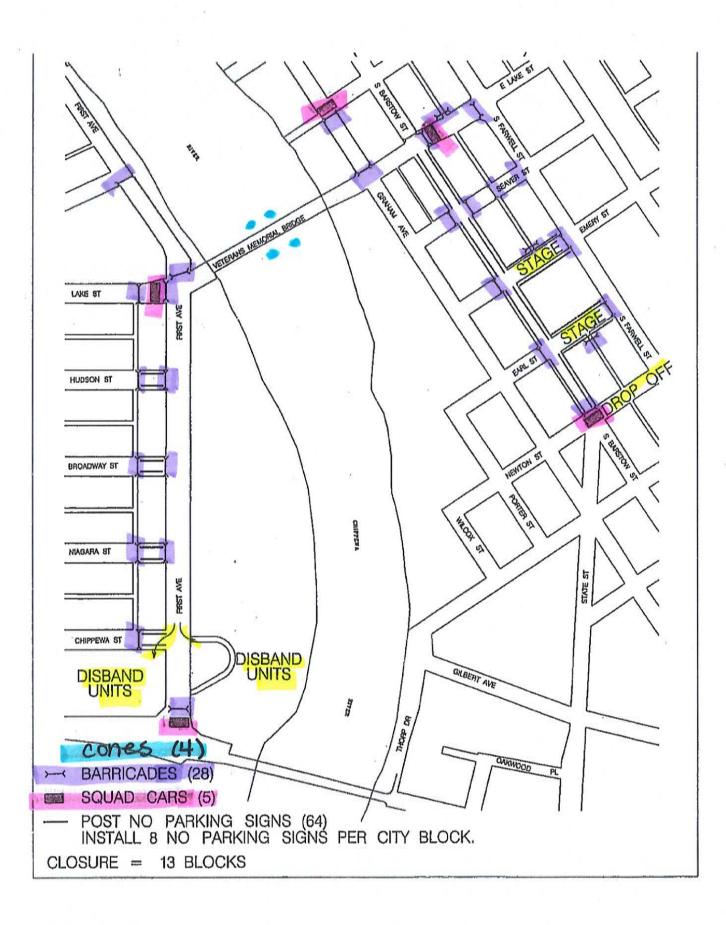

#### Street Closure Worksheet

If you are requesting street closures, complete this worksheet. Attach additional sheet, if necessary. Please note: Volunteers CANNOT stop traffic; they can only control the pedestrians with your event.

| Street Closure (Example: S. Barstow St from Gray St to Lake St) | Time Closing | Time Reopening |
|-----------------------------------------------------------------|--------------|----------------|
| None                                                            |              |                |
|                                                                 |              |                |
|                                                                 |              |                |
|                                                                 |              |                |
| x                                                               |              |                |
| Firearms Information                                            |              |                |

If you are requesting street closures, complete this worksheet. Attach additional sheet, if necessary. **Please note:** Volunteers CANNOT stop traffic; they can only control the pedestrians with your event.

| Street Closure (Example: S. Barstow St from Gray St to Lake St) | Time Closing | Time Reopening |
|-----------------------------------------------------------------|--------------|----------------|
| N/A                                                             |              |                |
|                                                                 |              |                |
|                                                                 |              |                |
|                                                                 |              |                |
|                                                                 |              |                |
|                                                                 | Ш            | 1              |