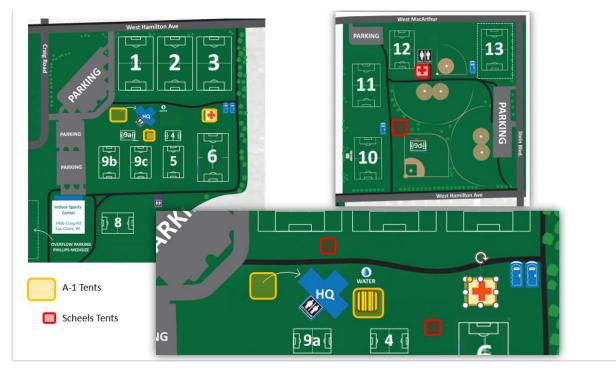

|                                                               |
| Payment: \$52 Cash Check Ck Number                                                                                                                                                                                                                                                                                                                                                                                                                                         | Treasury Use #2524                                            |

Field Map for Tent Permit Application

\*\*Note\*\* We will likely be moving the First-Aid Tent next to the Ref/Volunteer Tent.





#### **CERTIFICATE OF LIABILITY INSURANCE**

DATE (MM/DD/YYYY)

|                                                                                                                                                                                                                                                                                                                                                                                                                         | ĽΝ            |                                                       |                                      | JKANC                      | , <b>L</b>                                                      | 4,               | /8/2024        |
|-----------------------------------------------------------------------------