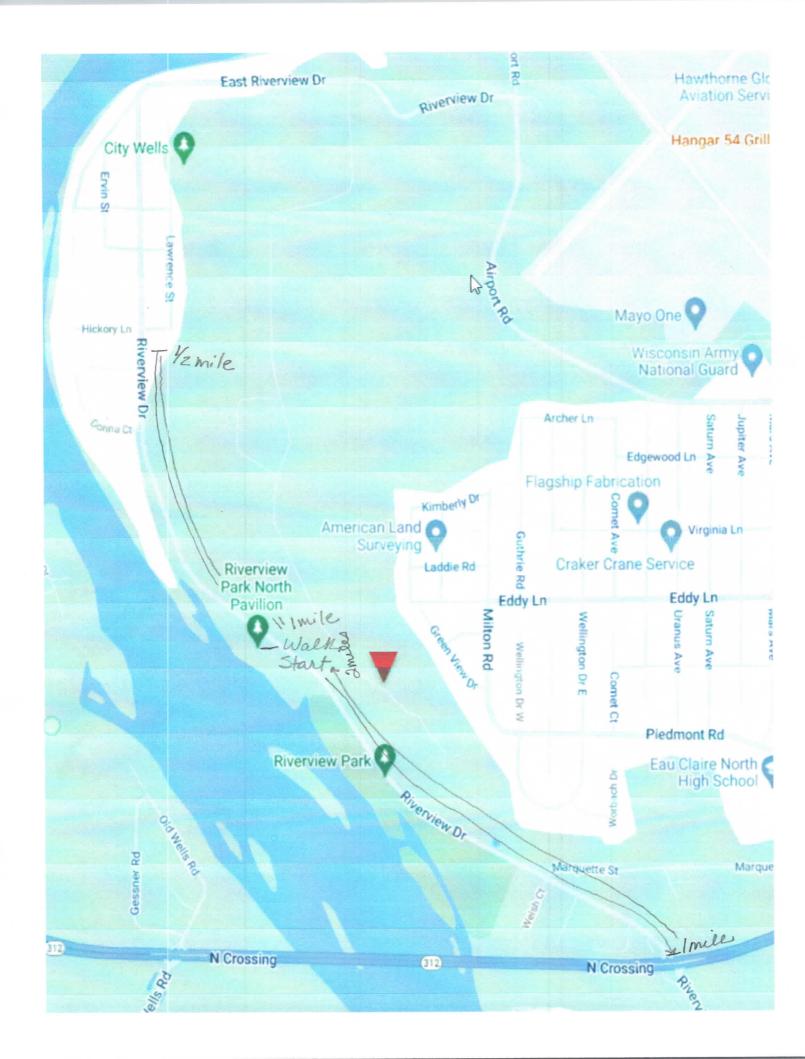

# CITY OF EAU CLAIRE 2024 SPECIAL EVENT APPLICATION

Community Services 910 Forest Street Eau Claire, WI 54703 715-839-8883

| Sumr            | nary of Event                                                                                       |                          |  |  |  |  |
|-----------------|-----------------------------------------------------------------------------------------------------|--------------------------|--|--|--|--|
| EVENT NAME      | ☑ New Event 	☐ Repeat Event 	☐ Repeat Event with changes (Explain changes in the description below) |                          |  |  |  |  |
|                 | Event Name: Chippewa Humane Association Spring Dog Walk                                             |                          |  |  |  |  |
| INE             | Event Date(s): June 8, 2024                                                                         |                          |  |  |  |  |
| EVI             | Name of Sponsoring Organization: Chippewa Humane                                                    | Association              |  |  |  |  |
| Ner:            | 🗹 Non-Profit Group 🗆 For Profit 🗌 Other, please describe                                            | :                        |  |  |  |  |
|                 | Event description, including changes (attach additional she                                         | et, if necessary):       |  |  |  |  |
| SIL             |                                                                                                     |                          |  |  |  |  |
| ETA             | Estimated Daily Attendance: 75 - 100 Estimated Total Attendance: 75 -                               |                          |  |  |  |  |
| EVENT DETAILS   | Donations, charges or entry fees:                                                                   |                          |  |  |  |  |
| EVEI            | Location(s) of Event: Riverview Park - North Pav.                                                   |                          |  |  |  |  |
| T.              | Time Set Up Begins: 8:00                                                                            | Time Event Begins: 9:30  |  |  |  |  |
|                 | Time Event Ends:2:00                                                                                | Time Clean-up Ends: 3:00 |  |  |  |  |
| LS              | Organizer Name: Christine Myers                                                                     |                          |  |  |  |  |
| CONTACT DETAILS | Address: 3730 Lawrence Street, Eau Claire, WI 54703                                                 |                          |  |  |  |  |
|                 | Work Phone: NA/Home: 715-514-4350 Best# Cell Phone: 715-271-4112                                    |                          |  |  |  |  |
|                 | Email:myharley2010@charter.net                                                                      |                          |  |  |  |  |
| CON             | Please note if new organizer: Yes                                                                   |                          |  |  |  |  |

| times, amprined music times, clean-up times, etc. Attach additional sneet, if necessary. |                         |            |            |           |  |  |
|------------------------------------------------------------------------------------------|-------------------------|------------|------------|-----------|--|--|
| Activity                                                                                 | Location                | Date       | Start Time | End Time  |  |  |
| Set Up                                                                                   | Riverview Park - N. Pav | 06/08/2024 | 8:00       | 9:30      |  |  |
| Registration                                                                             | Riverview Park - N. Pav | 06/08/2024 | 9:30       | 10:00     |  |  |
| Walk Begins                                                                              | Riverview Park - N. Pav | 06/08/2024 | 10:00      | 11:00     |  |  |
| Microchipping Clinic                                                                     | Riverview Park - N. Pav | 06/08/2024 | 9:30       | 2:00 1:00 |  |  |
| Lunch                                                                                    | Riverview Park - N. Pav | 06/08/2024 | 11:00      | 12:00     |  |  |
| Prize Awards                                                                             | Riverview Park - N. Pav | 06/08/2024 | 12:00      | 1:00      |  |  |
| Raffle Drawings                                                                          | Riverview Park - N. Pav | 06/08/2024 | 1:00       | 2:00      |  |  |
| Clean Up                                                                                 | Riverview Park - N. Pav | 06/08/2024 | 2:00       | 3:00      |  |  |

How will you provide access to ambulance and fire trucks for the event in case of medical emergencies? The event is being held at Riverview Park and there is a large parking lot as well as a drive way to access the pavilion.

Describe the traffic and parking control plans for your event. How will you control traffic and parking to keep traffic and pedestrian lanes open?

There is a large parking lot at the park and if there is overflow - there is parking available across from the boat landing as well as on the street.