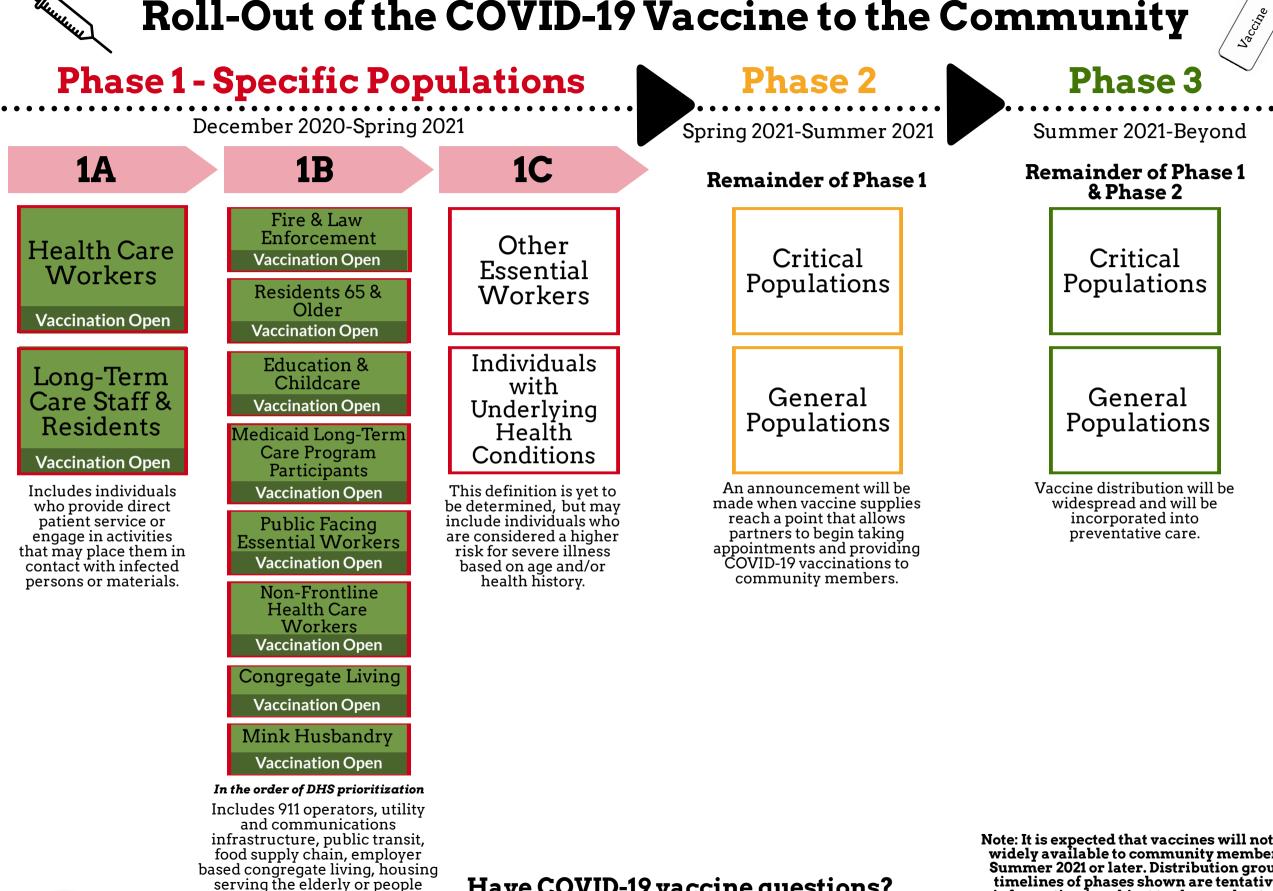

## **Roll-Out of the COVID-19 Vaccine to the Community**

## u Claire City-County **Health Department**

with disabilities, shelters,

transitional housing, and

incarcerated individuals.

## Have COVID-19 vaccine questions?

Email the WI Department of Health Services at DHSCOVIDVACCINEPUBLIC@wi.gov

Note: It is expected that vaccines will not become widely available to community members until Summer 2021 or later. Distribution groups and timelines of phases shown are tentative. This information is subject to change due to future vaccine distribution guidance recommendations, FDA approval of vaccines, and vaccine allocation/availability. 3/1/2021